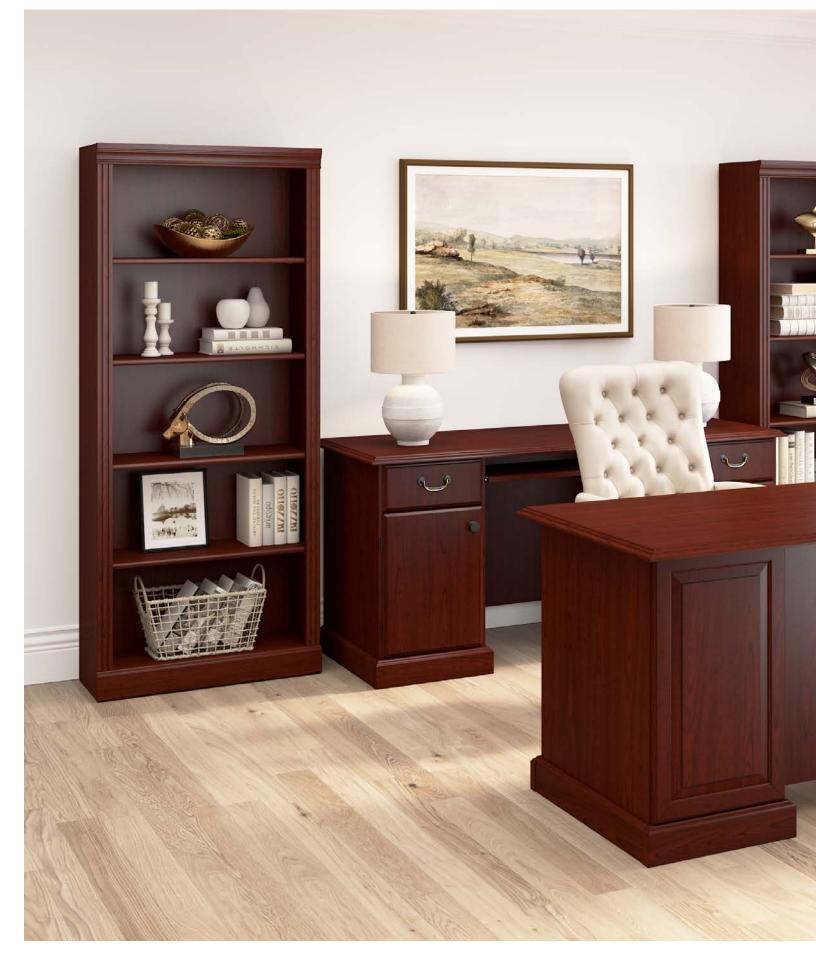

## Classic design with a sense of refined elegance, tradition and old-world charm.

- Rich finish, antique hardware, and decorative detailing convey a classic look
- Accent molding provides a sense of refined elegance and traditional design
- Thermally fused laminate work surfaces protect against cosmetic damage
- Multiple desk options with coordinating storage offer a complete workspace

## **FINISH OPTIONS**

Use finish codes where XX is indicated in SKU #

Harvest Cherry (CS)

**Credenza\*** WC65510-03K List Price -\$1,000.00 65.98"W x 23.74"D x 30.75"H

Manager's Desk\* WC65566-03K List Price - \$1,175.00 65.98"W x 29.45"D x 60.75"H

L-Desk\* WC65570-03K List Price - \$1,444.00 66.02"W × 70.87"D × 30.75"H

**2 Drawer Lateral File\*** WC65554-03 List Price - \$607.00 26.93"W x 19.41"D x 30.75"H

**5 Shelf Bookcase\*** WC65515-03 List Price -\$455.00 29.88"W x 12.68"D x 71.97"H

| Description                                                            | Finish         | SKU Number  | List Price | Description                                                                         | Finish         | SKU Number | List Price | ARLINGTON              |
|------------------------------------------------------------------------|----------------|-------------|------------|-------------------------------------------------------------------------------------|----------------|------------|------------|------------------------|
| <b>Credenza*</b><br>65.98"W × 23.74"D × 30.75"H<br>Not on GSA Contract | Harvest Cherry | WC65510-03K | \$1,000.00 | <b>2 Drawer Lateral File*</b><br>26.93"W x 19.41"D x 30.75"H<br>Not on GSA Contract | Harvest Cherry | WC65554-03 | \$607.00   | ON - STATEMENT OF LINE |
| Manager's Desk*<br>65.98"W × 29.45"D × 60.75"H<br>Not on GSA Contract  | Harvest Cherry | WC65566-03K | \$1,175.00 | <b>5 Shelf Bookcase*</b><br>29.88 "W × 12.68 "D × 71.97 "H<br>Not on GSA Contract   | Harvest Cherry | WC65515-03 | \$455.00   |                        |
| <b>L-Desk*</b><br>66.02"W x 70.87"D x 30.75"H<br>Not on GSA Contract   | Harvest Cherry | WC65570-03K | \$1,444.00 |                                                                                     |                |            |            |                        |