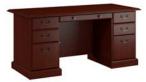

## **FINISH OPTIONS**

Use finish codes where XX is indicated in SKU #

Harvest Cherry (CS)

**Credenza\*** WC65510-03K List Price -\$1,000.00 65.98"W x 23.74"D x 30.75"H

Manager's Desk\* WC65566-03K List Price - \$1,175.00 65.98"W x 29.45"D x 60.75"H