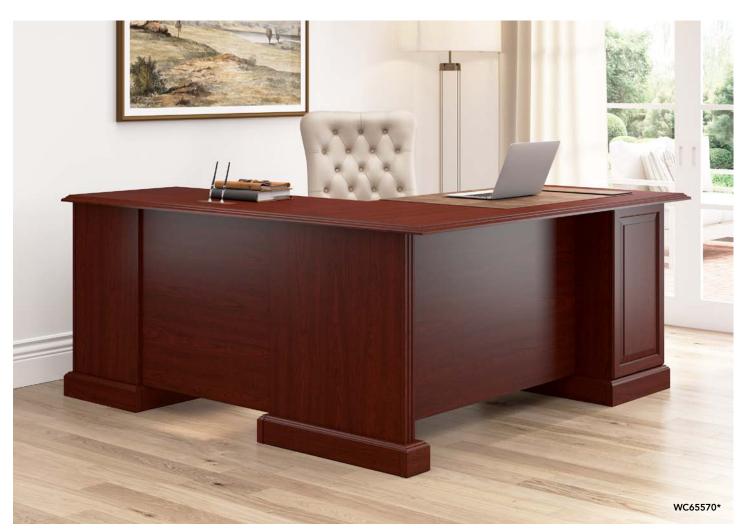

L-Desk\* WC65570-03K List Price - \$1,444.00 66.02"W × 70.87"D × 30.75"H

**2 Drawer Lateral File\*** WC65554-03 List Price - \$607.00 26.93"W x 19.41"D x 30.75"H

**5 Shelf Bookcase\*** WC65515-03 List Price -\$455.00 29.88"W x 12.68"D x 71.97"H

| Description                                                            | Finish         | SKU Number  | List Price | Description                                                                         | Finish         | SKU Number | List Price | ARLINGTON              |
|------------------------------------------------------------------------|----------------|-------------|------------|-------------------------------------------------------------------------------------|----------------|------------|------------|------------------------|
| <b>Credenza*</b><br>65.98"W × 23.74"D × 30.75"H<br>Not on GSA Contract | Harvest Cherry | WC65510-03K | \$1,000.00 | <b>2 Drawer Lateral File*</b><br>26.93"W x 19.41"D x 30.75"H<br>Not on GSA Contract | Harvest Cherry | WC65554-03 | \$607.00   | ON - STATEMENT OF LINE |
| Manager's Desk*<br>65.98"W × 29.45"D × 60.75"H<br>Not on GSA Contract  | Harvest Cherry | WC65566-03K | \$1,175.00 | <b>5 Shelf Bookcase*</b><br>29.88 "W × 12.68 "D × 71.97 "H<br>Not on GSA Contract   | Harvest Cherry | WC65515-03 | \$455.00   |                        |
| <b>L-Desk*</b><br>66.02"W x 70.87"D x 30.75"H<br>Not on GSA Contract   | Harvest Cherry | WC65570-03K | \$1,444.00 |                                                                                     |                |            |            |                        |