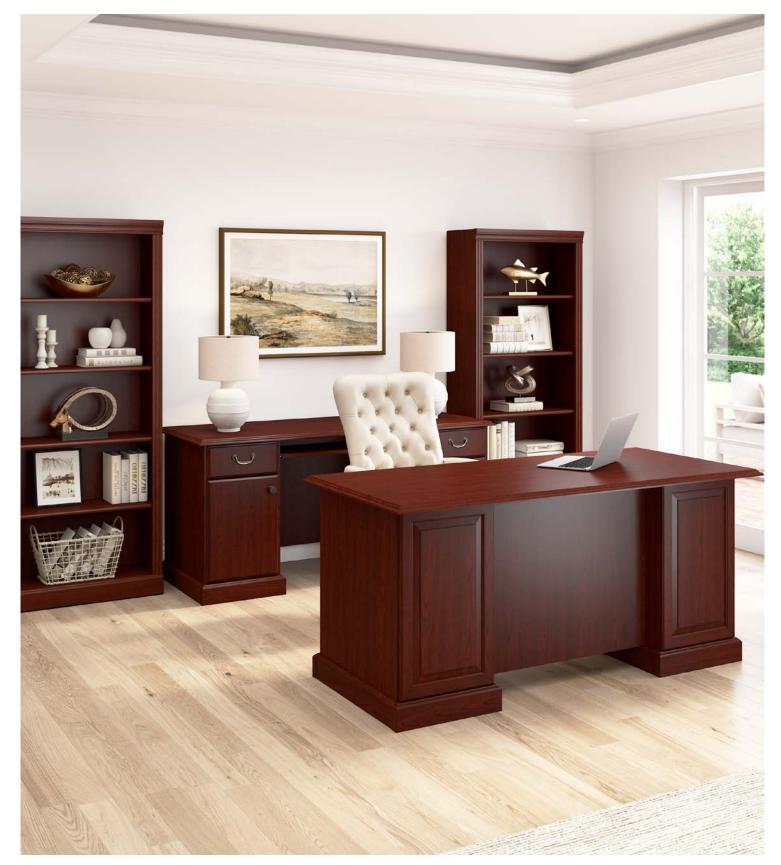

## Classic design with a sense of refined elegance, tradition and old-world charm.

- Rich finish, antique hardware, and decorative detailing convey a classic look
- Accent molding provides a sense of refined elegance and traditional design
- Thermally fused laminate work surfaces protect against cosmetic damage
- Multiple desk options with coordinating storage offer a complete workspace

## **FINISH OPTIONS**

Use finish codes where XX is indicated in SKU #

Harvest Cherry (CS)

**Credenza\*** WC65510-03K List Price -\$1,000.00 65.98"W x 23.74"D x 30.75"H

Manager's Desk\* WC65566-03K List Price - \$1,175.00 65.98"W x 29.45"D x 60.75"H

L-Desk\* WC65570-03K List Price - \$1,444.00 66.02"W × 70.87"D × 30.75"H

**2 Drawer Lateral File\*** WC65554-03 List Price - \$607.00 26.93"W x 19.41"D x 30.75"H

**5 Shelf Bookcase\*** WC65515-03 List Price -\$455.00 29.88"W x 12.68"D x 71.97"H

| Description                                                            | Finish         | SKU Number  | List Price | Description                                                                         | Finish         | SKU Number | List Price | ARLINGTON              |
|------------------------------------------------------------------------|----------------|-------------|------------|-------------------------------------------------------------------------------------|----------------|------------|------------|------------------------|
| <b>Credenza*</b><br>65.98"W × 23.74"D × 30.75"H<br>Not on GSA Contract | Harvest Cherry | WC65510-03K | \$1,000.00 | <b>2 Drawer Lateral File*</b><br>26.93"W x 19.41"D x 30.75"H<br>Not on GSA Contract | Harvest Cherry | WC65554-03 | \$607.00   | ON - STATEMENT OF LINE |
| Manager's Desk*<br>65.98"W × 29.45"D × 60.75"H<br>Not on GSA Contract  | Harvest Cherry | WC65566-03K | \$1,175.00 | <b>5 Shelf Bookcase*</b><br>29.88 "W × 12.68 "D × 71.97 "H<br>Not on GSA Contract   | Harvest Cherry | WC65515-03 | \$455.00   |                        |
| <b>L-Desk*</b><br>66.02"W x 70.87"D x 30.75"H<br>Not on GSA Contract   | Harvest Cherry | WC65570-03K | \$1,444.00 |                                                                                     |                |            |            |                        |