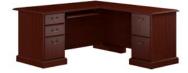

L-Desk\* WC65570-03K List Price - \$1,444.00 66.02"W × 70.87"D × 30.75"H

**2 Drawer Lateral File\*** WC65554-03 List Price - \$607.00 26.93"W x 19.41"D x 30.75"H

**5 Shelf Bookcase\*** WC65515-03 List Price -\$455.00 29.88"W x 12.68"D x 71.97"H