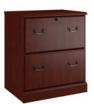

L-Desk\* WC65570-03K List Price - \$1,444.00 66.02"W × 70.87"D × 30.75"H

**2 Drawer Lateral File\*** WC65554-03 List Price - \$607.00 26.93"W x 19.41"D x 30.75"H

**5 Shelf Bookcase\*** WC65515-03 List Price -\$455.00 29.88"W x 12.68"D x 71.97"H