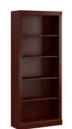

L-Desk\* WC65570-03K List Price - \$1,444.00 66.02"W × 70.87"D × 30.75"H

**2 Drawer Lateral File\*** WC65554-03 List Price - \$607.00 26.93"W x 19.41"D x 30.75"H

**5 Shelf Bookcase\*** WC65515-03 List Price -\$455.00 29.88"W x 12.68"D x 71.97"H