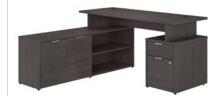

72W Desk with File and Low Storage Return JTN009XXSU List Price - \$1,620.00 71.02"W x 59.17"D x 29.66"H

72W Desk with Lateral File and Low Storage Return JTN010XXSU List Price - \$2,708.00 71.02"W x 59.17"D x 29.66"H

**60W Double Pedestal Desk** JTN017XXSU List Price - \$1,597.00 59.69"W x 23.66"D x 29.66"H

60W Desk with File and Low Storage Return JTN021XXSU List Price - \$1,572.00 59.69"W x 59.17"D x 29.66"H