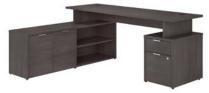

72W Double Pedestal Desk JTN005XXSU List Price - \$1,645.00 71.02"W x 23.66"D x 29.66"H

72W Desk with Lateral File, Low Storage Return and Bookcase JTN011XXSU List Price - \$3,360.00 71.02"W x 59.17"D x 66.12"H

72W Desk with File and Low Storage Return JTN009XXSU List Price - \$1,620.00 71.02"W x 59.17"D x 29.66"H

72W Desk with Lateral File and Low Storage Return JTN010XXSU List Price - \$2,708.00 71.02"W x 59.17"D x 29.66"H