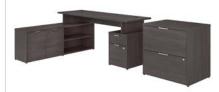

72W Desk with File and Low Storage Return JTN009XXSU List Price - \$1,620.00 71.02"W x 59.17"D x 29.66"H

72W Desk with Lateral File and Low Storage Return JTN010XXSU List Price - \$2,708.00 71.02"W x 59.17"D x 29.66"H

**60W Double Pedestal Desk** JTN017XXSU List Price - \$1,597.00 59.69"W x 23.66"D x 29.66"H

60W Desk with File and Low Storage Return JTN021XXSU List Price - \$1,572.00 59.69"W x 59.17"D x 29.66"H