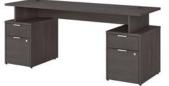

72W Double Pedestal Desk JTN005XXSU List Price - \$1,645.00 71.02"W x 23.66"D x 29.66"H

72W Desk with Lateral File, Low Storage Return and Bookcase JTN011XXSU List Price - \$3,360.00 71.02"W x 59.17"D x 66.12"H