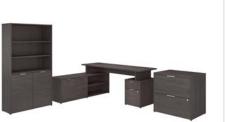

72W Double Pedestal Desk JTN005XXSU List Price - \$1,645.00 71.02"W x 23.66"D x 29.66"H

72W Desk with Lateral File, Low Storage Return and Bookcase JTN011XXSU List Price - \$3,360.00 71.02"W x 59.17"D x 66.12"H

72W Desk with File and Low Storage Return JTN009XXSU List Price - \$1,620.00 71.02"W x 59.17"D x 29.66"H

72W Desk with Lateral File and Low Storage Return JTN010XXSU List Price - \$2,708.00 71.02"W x 59.17"D x 29.66"H

**60W Double Pedestal Desk** JTN017XXSU List Price - \$1,597.00 59.69"W x 23.66"D x 29.66"H

60W Desk with File and Low Storage Return JTN021XXSU List Price - \$1,572.00 59.69"W x 59.17"D x 29.66"H