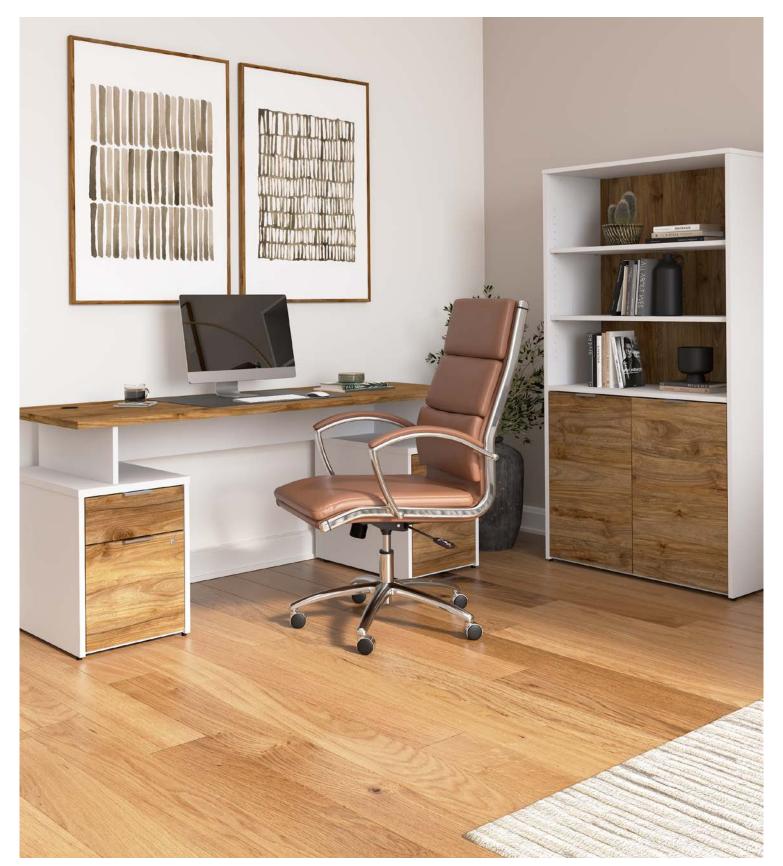

## Jamestown

Elevated surfaces, two-tone or solid finish options, and completely modular designs create a unique look and feel to fit today's work environments.

- Multiple desk sizes and configurations for workspaces of all sizes, including open plan environments, private or home offices
- Factory-assembled pedestals and files for easy installation
- Desktop wire management
- Brushed Satin Nickel hardware
- Named after Jamestown, NY where the collection is manufactured

72W Double Pedestal Desk JTN005XXSU List Price - \$1,645.00 71.02"W x 23.66"D x 29.66"H

72W Desk with Lateral File, Low Storage Return and Bookcase JTN011XXSU List Price - \$3,360.00 71.02"W x 59.17"D x 66.12"H

72W Desk with File and Low Storage Return JTN009XXSU List Price - \$1,620.00 71.02"W x 59.17"D x 29.66"H

72W Desk with Lateral File and Low Storage Return JTN010XXSU List Price - \$2,708.00 71.02"W x 59.17"D x 29.66"H