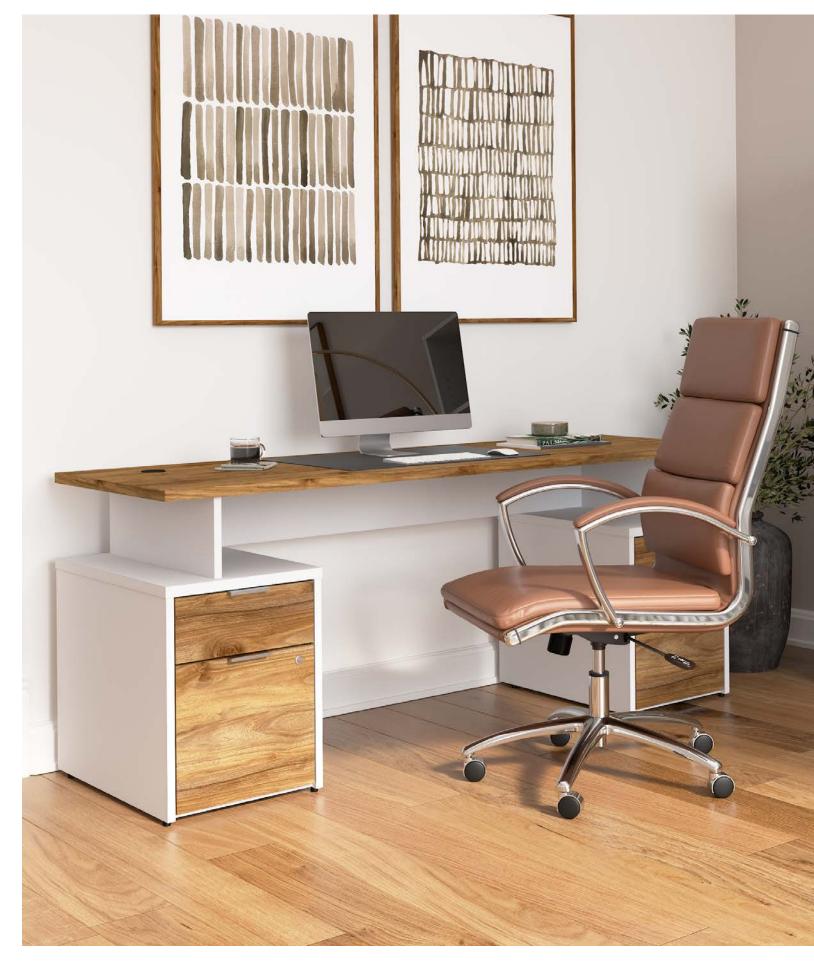

72W Double Pedestal Desk JTN005XXSU List Price - \$1,645.00 71.02"W x 23.66"D x 29.66"H

72W Desk with Lateral File, Low Storage Return and Bookcase JTN011XXSU List Price - \$3,360.00 71.02"W x 59.17"D x 66.12"H

72W Desk with File and Low Storage Return JTN009XXSU List Price - \$1,620.00 71.02"W x 59.17"D x 29.66"H

72W Desk with Lateral File and Low Storage Return JTN010XXSU List Price - \$2,708.00 71.02"W x 59.17"D x 29.66"H