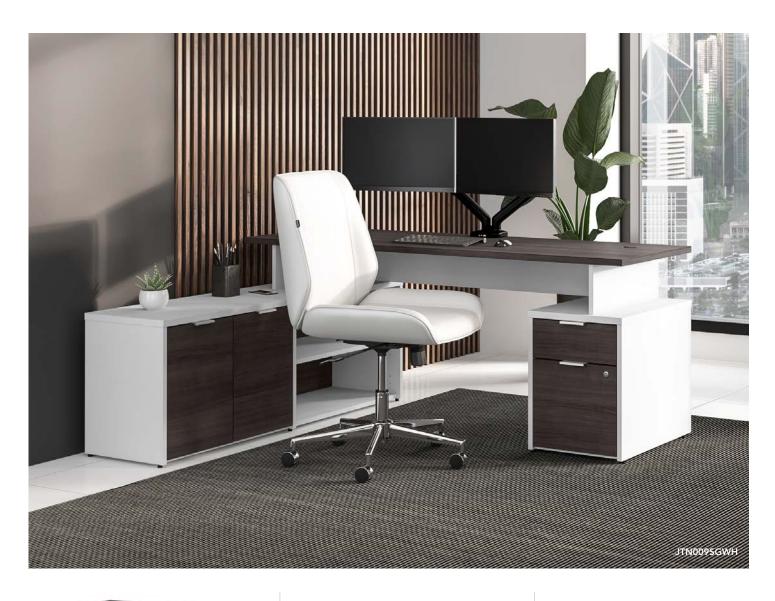

## Jamestown

Elevated surfaces, two-tone or solid finish options, and completely modular designs create a unique look and feel to fit today's work environments.

- Multiple desk sizes and configurations for workspaces of all sizes, including open plan environments, private or home offices
- Factory-assembled pedestals and files for easy installation
- Desktop wire management
- Brushed Satin Nickel hardware
- Named after Jamestown, NY where the collection is manufactured

72W Desk with File and Low Storage Return JTN009XXSU List Price - \$1,620.00 71.02"W x 59.17"D x 29.66"H

72W Desk with Lateral File and Low Storage Return JTN010XXSU List Price - \$2,708.00 71.02"W x 59.17"D x 29.66"H