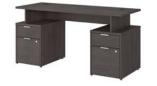

72W Double Pedestal Desk JTN005XXSU List Price - \$1,645.00 71.02"W x 23.66"D x 29.66"H

72W Desk with Lateral File, Low Storage Return and Bookcase JTN011XXSU List Price - \$3,360.00 71.02"W x 59.17"D x 66.12"H

**60W Double Pedestal Desk** JTN017XXSU List Price - \$1,597.00 59.69"W x 23.66"D x 29.66"H

60W Desk with File and Low Storage Return JTN021XXSU List Price - \$1,572.00 59.69"W x 59.17"D x 29.66"H